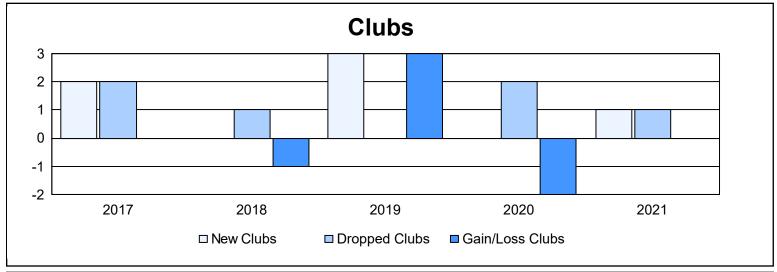

District 300A3 As of June 2021 Cumulative

| Year      | New<br>Clubs | Dropped<br>Clubs | Gain/<br>Loss<br>Clubs | New<br>Members | Charter<br>Members | Reinstate<br>Members | Transfer<br>Members | Total<br>Member<br>Added | Total<br>Members<br>Dropped | Gain/<br>Loss<br>Members |
|-----------|--------------|------------------|------------------------|----------------|--------------------|----------------------|---------------------|--------------------------|-----------------------------|--------------------------|
| 2016-2017 | 2            | 2                | 0                      | 426            | 63                 | 45                   | 14                  | 548                      | 427                         | 121                      |
| 2017-2018 | 0            | 1                | -1                     | 705            | 9                  | 54                   | 26                  | 794                      | 796                         | -2                       |
| 2018-2019 | 3            | 0                | 3                      | 342            | 102                | 37                   | 22                  | 503                      | 614                         | -111                     |
| 2019-2020 | 0            | 2                | -2                     | 339            | 4                  | 14                   | 16                  | 373                      | 416                         | -43                      |
| 2020-2021 | 1            | 1                | 0                      | 408            | 34                 | 19                   | 22                  | 483                      | 373                         | 110                      |
| Average   | 1            | 1                | 0                      | 444            | 42                 | 34                   | 20                  | 540                      | 525                         | 15                       |